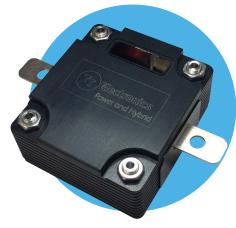

## **Primary Solid State Power Controller**

TT Electronics PEPSC package is designed to replace electro-mechanical devices used in aerospace primary electrical power distribution systems with an SSPC (solid-state power controller) power module package using SiC technology. The package intends to extend the use of SSPC technology into primary power systems capable of 270VDC operation with an output current level in the range of 120A.