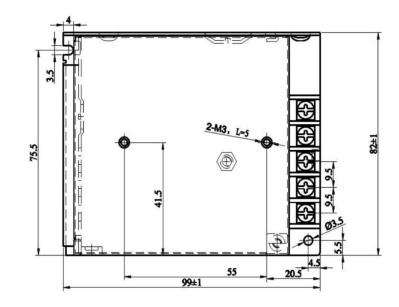

### **Diagrams**

|                           |                                                            | SPECIFICA | ATION     |           |           |           |
|---------------------------|------------------------------------------------------------|-----------|-----------|-----------|-----------|-----------|
| Stontronics part number   | SRS-35-5                                                   | SRS-35-12 | SRS-35-15 | SRS-35-24 | SRS-35-36 | SRS-35-48 |
| DC Voltage                | 5V                                                         | 12V       | 15V       | 24V       | 36V       | 48V       |
| Rated current             | 7A                                                         | 3A        | 2.4A      | 1.5A      | 1A        | 0.8A      |
| Current Range             | 0~7A                                                       | 0~3A      | 0~2.4A    | 0~1.5A    | 0~1A      | 0~0.8A    |
| Rated Power               | 35W                                                        | 36W       | 36W       | 36W       | 36W       | 36W       |
| Ripple & Noise            | 80mVp-p                                                    | 120mVp-p  | 150mVp-p  | 150mVp-p  | 200mVp-p  | 200mVp-p  |
| Voltage regulation range  | ±10.0%                                                     |           |           |           |           |           |
| Voltage Accuracy          | ≤1%                                                        |           |           |           |           |           |
| Line adjustment           | ≤1%                                                        |           |           |           |           |           |
| Load adjustment rate      | ≤1%                                                        |           |           |           |           |           |
| No Load Power Consumption | <0.2W                                                      |           |           |           |           |           |
| Rise                      | 1000ms, 30ms/230VAC100% Load                               |           |           |           |           |           |
| Hold uptime               | 30ms/ 100% Rated Load                                      |           |           |           |           |           |
| Voltage Range             | 100~240VAC                                                 |           |           |           |           |           |
| Frequency                 | 47~63Hz                                                    |           |           |           |           |           |
| Input Current             | MAX 2.8/115 Vac 1.6A/230VAC                                |           |           |           |           |           |
| Efficiency                | 82%                                                        | 86%       | 86%       | 88%       | 88%       | 90%       |
| Alternating Current       | 0.7A/115VAC0.42A/230Vac                                    |           |           |           |           |           |
| Inrush current            | 45A/230VAC                                                 |           |           |           |           |           |
| Leakage Current           | <3.5mA/240VAC                                              |           |           |           |           |           |
| Overload                  | 100 ~ 150% of rated output, auto-recovery                  |           |           |           |           |           |
| Short circuit             | Hiccup Mode, auto-recovery                                 |           |           |           |           |           |
| Working temp              | -30°C ~ +50°C (See derating curve)                         |           |           |           |           |           |
| Working humidity          | 20 ~ 90%RH (Noncondensing)                                 |           |           |           |           |           |
| Storage temp              | -40°C ~+85°C                                               |           |           |           |           |           |
| Storage humidity          | 10 ~ 90%RH (Noncondensing)                                 |           |           |           |           |           |
| Temp coefficient          | ±0.03%/°C(0~50°C)                                          |           |           |           |           |           |
| Vibration resistance      | 10~500Hz, 5G, 10min/cycle, X, Y, Z 60min in each direction |           |           |           |           |           |
| Safety Standard           | CE, UL60950-1, EN60950-1                                   |           |           |           |           |           |
| Withstand Voltage         | I/P-O/P:3.0KV AC, I/P-FG:2.0KV AC, O/P-FG:0.5KVAC          |           |           |           |           |           |
| Isolation Resistance      | I/P-O/P, I/P-FG, O/P-FG:100MΩ/500VDC                       |           |           |           |           |           |
| EMC                       | EN55022 CLASSB                                             |           |           |           |           |           |
| Lifetime                  | 100,000hours(25°C)                                         |           |           |           |           |           |
| Size                      | 99×82×30(L*W*H)                                            |           |           |           |           |           |
| Weight                    | 0.23Kg/pc66pcs/carton                                      |           |           |           |           |           |