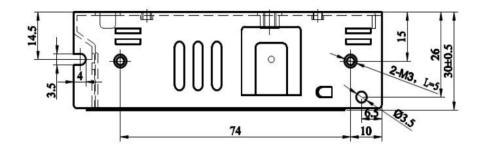

### **Diagrams**

|                           |                                                            | SPECIFICA | ATION     |           |           |           |
|---------------------------|------------------------------------------------------------|-----------|-----------|-----------|-----------|-----------|
| Stontronics part number   | SRS-35-5                                                   | SRS-35-12 | SRS-35-15 | SRS-35-24 | SRS-35-36 | SRS-35-48 |
| DC Voltage                | 5V                                                         | 12V       | 15V       | 24V       | 36V       | 48V       |
| Rated current             | 7A                                                         | 3A        | 2.4A      | 1.5A      | 1A        | 0.8A      |
| Current Range             | 0~7A                                                       | 0~3A      | 0~2.4A    | 0~1.5A    | 0~1A      | 0~0.8A    |
| Rated Power               | 35W                                                        | 36W       | 36W       | 36W       | 36W       | 36W       |
| Ripple & Noise            | 80mVp-p                                                    | 120mVp-p  | 150mVp-p  | 150mVp-p  | 200mVp-p  | 200mVp-p  |
| Voltage regulation range  | ±10.0%                                                     |           |           |           |           |           |
| Voltage Accuracy          | ≤1%                                                        |           |           |           |           |           |
| Line adjustment           | ≤1%                                                        |           |           |           |           |           |
| Load adjustment rate      | ≤1%                                                        |           |           |           |           |           |
| No Load Power Consumption | <0.2W                                                      |           |           |           |           |           |
| Rise                      | 1000ms, 30ms/230VAC100% Load                               |           |           |           |           |           |
| Hold uptime               | 30ms/ 100% Rated Load                                      |           |           |           |           |           |
| Voltage Range             | 100~240VAC                                                 |           |           |           |           |           |
| Frequency                 | 47~63Hz                                                    |           |           |           |           |           |
| Input Current             | MAX 2.8/115 Vac 1.6A/230VAC                                |           |           |           |           |           |
| Efficiency                | 82%                                                        | 86%       | 86%       | 88%       | 88%       | 90%       |
| Alternating Current       | 0.7A/115VAC0.42A/230Vac                                    |           |           |           |           |           |
| Inrush current            | 45A/230VAC                                                 |           |           |           |           |           |
| Leakage Current           | <3.5mA/240VAC                                              |           |           |           |           |           |
| Overload                  | 100 ~ 150% of rated output, auto-recovery                  |           |           |           |           |           |
| Short circuit             | Hiccup Mode, auto-recovery                                 |           |           |           |           |           |
| Working temp              | -30°C ~ +50°C (See derating curve)                         |           |           |           |           |           |
| Working humidity          | 20 ~ 90%RH (Noncondensing)                                 |           |           |           |           |           |
| Storage temp              | -40°C ~+85°C                                               |           |           |           |           |           |
| Storage humidity          | 10 ~ 90%RH (Noncondensing)                                 |           |           |           |           |           |
| Temp coefficient          | ±0.03%/°C(0~50°C)                                          |           |           |           |           |           |
| Vibration resistance      | 10~500Hz, 5G, 10min/cycle, X, Y, Z 60min in each direction |           |           |           |           |           |
| Safety Standard           | CE, UL60950-1, EN60950-1                                   |           |           |           |           |           |
| Withstand Voltage         | I/P-O/P:3.0KV AC, I/P-FG:2.0KV AC, O/P-FG:0.5KVAC          |           |           |           |           |           |
| Isolation Resistance      | I/P-O/P, I/P-FG, O/P-FG:100MΩ/500VDC                       |           |           |           |           |           |
| EMC                       | EN55022 CLASSB                                             |           |           |           |           |           |
| Lifetime                  | 100,000hours(25°C)                                         |           |           |           |           |           |
| Size                      | 99×82×30(L*W*H)                                            |           |           |           |           |           |
| Weight                    | 0.23Kg/pc66pcs/carton                                      |           |           |           |           |           |