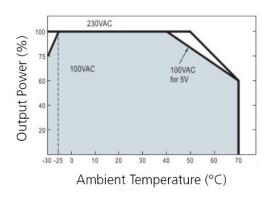

### **Diagrams**

|                           |                                                            | SPECIFICA | ATION     |           |           |           |
|---------------------------|------------------------------------------------------------|-----------|-----------|-----------|-----------|-----------|
| Stontronics part number   | SRS-35-5                                                   | SRS-35-12 | SRS-35-15 | SRS-35-24 | SRS-35-36 | SRS-35-48 |
| DC Voltage                | 5V                                                         | 12V       | 15V       | 24V       | 36V       | 48V       |
| Rated current             | 7A                                                         | 3A        | 2.4A      | 1.5A      | 1A        | 0.8A      |
| Current Range             | 0~7A                                                       | 0~3A      | 0~2.4A    | 0~1.5A    | 0~1A      | 0~0.8A    |
| Rated Power               | 35W                                                        | 36W       | 36W       | 36W       | 36W       | 36W       |
| Ripple & Noise            | 80mVp-p                                                    | 120mVp-p  | 150mVp-p  | 150mVp-p  | 200mVp-p  | 200mVp-p  |
| Voltage regulation range  | ±10.0%                                                     |           |           |           |           |           |
| Voltage Accuracy          | ≤1%                                                        |           |           |           |           |           |
| Line adjustment           | ≤1%                                                        |           |           |           |           |           |
| Load adjustment rate      | ≤1%                                                        |           |           |           |           |           |
| No Load Power Consumption | <0.2W                                                      |           |           |           |           |           |
| Rise                      | 1000ms, 30ms/230VAC100% Load                               |           |           |           |           |           |
| Hold uptime               | 30ms/ 100% Rated Load                                      |           |           |           |           |           |
| Voltage Range             | 100~240VAC                                                 |           |           |           |           |           |
| Frequency                 | 47~63Hz                                                    |           |           |           |           |           |
| Input Current             | MAX 2.8/115 Vac 1.6A/230VAC                                |           |           |           |           |           |
| Efficiency                | 82%                                                        | 86%       | 86%       | 88%       | 88%       | 90%       |
| Alternating Current       | 0.7A/115VAC0.42A/230Vac                                    |           |           |           |           |           |
| Inrush current            | 45A/230VAC                                                 |           |           |           |           |           |
| Leakage Current           | <3.5mA/240VAC                                              |           |           |           |           |           |
| Overload                  | 100 ~ 150% of rated output, auto-recovery                  |           |           |           |           |           |
| Short circuit             | Hiccup Mode, auto-recovery                                 |           |           |           |           |           |
| Working temp              | -30°C ~ +50°C (See derating curve)                         |           |           |           |           |           |
| Working humidity          | 20 ~ 90%RH (Noncondensing)                                 |           |           |           |           |           |
| Storage temp              | -40°C ~+85°C                                               |           |           |           |           |           |
| Storage humidity          | 10 ~ 90%RH (Noncondensing)                                 |           |           |           |           |           |
| Temp coefficient          | ±0.03%/°C(0~50°C)                                          |           |           |           |           |           |
| Vibration resistance      | 10~500Hz, 5G, 10min/cycle, X, Y, Z 60min in each direction |           |           |           |           |           |
| Safety Standard           | CE, UL60950-1, EN60950-1                                   |           |           |           |           |           |
| Withstand Voltage         | I/P-O/P:3.0KV AC, I/P-FG:2.0KV AC, O/P-FG:0.5KVAC          |           |           |           |           |           |
| Isolation Resistance      | I/P-O/P, I/P-FG, O/P-FG:100MΩ/500VDC                       |           |           |           |           |           |
| EMC                       | EN55022 CLASSB                                             |           |           |           |           |           |
| Lifetime                  | 100,000hours(25°C)                                         |           |           |           |           |           |
| Size                      | 99×82×30(L*W*H)                                            |           |           |           |           |           |
| Weight                    | 0.23Kg/pc66pcs/carton                                      |           |           |           |           |           |