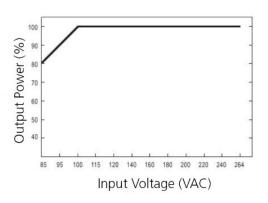

### **Diagrams**

|                           |                                                            | SPECIFICA | ATION     |           |           |           |
|---------------------------|------------------------------------------------------------|-----------|-----------|-----------|-----------|-----------|
| Stontronics part number   | SRS-35-5                                                   | SRS-35-12 | SRS-35-15 | SRS-35-24 | SRS-35-36 | SRS-35-48 |
| DC Voltage                | 5V                                                         | 12V       | 15V       | 24V       | 36V       | 48V       |
| Rated current             | 7A                                                         | 3A        | 2.4A      | 1.5A      | 1A        | 0.8A      |
| Current Range             | 0~7A                                                       | 0~3A      | 0~2.4A    | 0~1.5A    | 0~1A      | 0~0.8A    |
| Rated Power               | 35W                                                        | 36W       | 36W       | 36W       | 36W       | 36W       |
| Ripple & Noise            | 80mVp-p                                                    | 120mVp-p  | 150mVp-p  | 150mVp-p  | 200mVp-p  | 200mVp-p  |
| Voltage regulation range  | ±10.0%                                                     |           |           |           |           |           |
| Voltage Accuracy          | ≤1%                                                        |           |           |           |           |           |
| Line adjustment           | ≤1%                                                        |           |           |           |           |           |
| Load adjustment rate      | ≤1%                                                        |           |           |           |           |           |
| No Load Power Consumption | <0.2W                                                      |           |           |           |           |           |
| Rise                      | 1000ms, 30ms/230VAC100% Load                               |           |           |           |           |           |
| Hold uptime               | 30ms/ 100% Rated Load                                      |           |           |           |           |           |
| Voltage Range             | 100~240VAC                                                 |           |           |           |           |           |
| Frequency                 | 47~63Hz                                                    |           |           |           |           |           |
| Input Current             | MAX 2.8/115 Vac 1.6A/230VAC                                |           |           |           |           |           |
| Efficiency                | 82%                                                        | 86%       | 86%       | 88%       | 88%       | 90%       |
| Alternating Current       | 0.7A/115VAC0.42A/230Vac                                    |           |           |           |           |           |
| Inrush current            | 45A/230VAC                                                 |           |           |           |           |           |
| Leakage Current           | <3.5mA/240VAC                                              |           |           |           |           |           |
| Overload                  | 100 ~ 150% of rated output, auto-recovery                  |           |           |           |           |           |
| Short circuit             | Hiccup Mode, auto-recovery                                 |           |           |           |           |           |
| Working temp              | -30°C ~ +50°C (See derating curve)                         |           |           |           |           |           |
| Working humidity          | 20 ~ 90%RH (Noncondensing)                                 |           |           |           |           |           |
| Storage temp              | -40°C ~+85°C                                               |           |           |           |           |           |
| Storage humidity          | 10 ~ 90%RH (Noncondensing)                                 |           |           |           |           |           |
| Temp coefficient          | ±0.03%/°C(0~50°C)                                          |           |           |           |           |           |
| Vibration resistance      | 10~500Hz, 5G, 10min/cycle, X, Y, Z 60min in each direction |           |           |           |           |           |
| Safety Standard           | CE, UL60950-1, EN60950-1                                   |           |           |           |           |           |
| Withstand Voltage         | I/P-O/P:3.0KV AC, I/P-FG:2.0KV AC, O/P-FG:0.5KVAC          |           |           |           |           |           |
| Isolation Resistance      | I/P-O/P, I/P-FG, O/P-FG:100MΩ/500VDC                       |           |           |           |           |           |
| EMC                       | EN55022 CLASSB                                             |           |           |           |           |           |
| Lifetime                  | 100,000hours(25°C)                                         |           |           |           |           |           |
| Size                      | 99×82×30(L*W*H)                                            |           |           |           |           |           |
| Weight                    | 0.23Kg/pc66pcs/carton                                      |           |           |           |           |           |