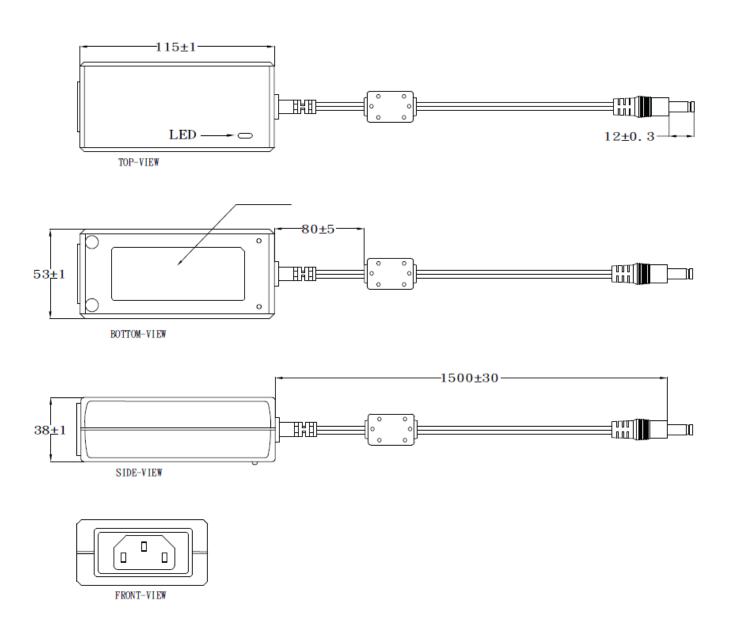

| Specification               |                                                            |
|-----------------------------|------------------------------------------------------------|
| Part Code                   | SW4327C                                                    |
| Input Voltage Range         | 100 → 240 Vac                                              |
| Input Frequency Range       | 50 → 60Hz                                                  |
| Input Connector             | IEC 320-C14                                                |
| Input Current Rated         | 1.4A Max                                                   |
| Inrush Current              | 80 A Max. / 240 Vac (Cold start at 25°C, full load)        |
| Leakage Current             | <3.5mA                                                     |
| Efficiency                  | 88%                                                        |
| Power Consumption           | 0.21 W ( At 230Vac & No load)                              |
| Output Voltage Rating       | 30Vdc                                                      |
| Output Current Range        | 2.17A Max                                                  |
| Output Min Current          | 0A                                                         |
| Output Connection Type      | 2.1 x 5.5 x 12 mm centre positive – Straight               |
| Line and Load Regulation    | +/-5%                                                      |
| Over Voltage Protection     | V out * 150% Max.                                          |
| Over Current Protection     | I out * 180% Max.                                          |
| Short Circuit Protection    | Automatic recovery after short-circuit fault being removed |
| Ripple Voltage              | 300mV Max.                                                 |
| Hi-Pot                      | 3000Vac 10mA 1 min                                         |
| Safety Approved             | UL,CUL,GS,PSE,BSMI,CB                                      |
| EMI Standard                | CE / FCC Class B: Conduction & Radiation Met               |
| Operating Temperature Range | 0°C → +40 °C                                               |
| Storage Temperature         | -20°C → +80°C                                              |
| Operating Humidity          | 20% to 80%                                                 |
| Storage Humidity            | 10% to 90%                                                 |
| Dimensions                  | 115(L) x 53(W) x 38(H) mm                                  |
| Product Weight              | 280g                                                       |
| Regulator Type              | Switched Mode Power Supply                                 |

### **Diagrams**