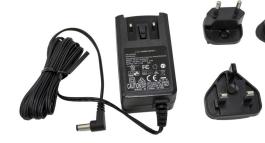

### **Description:**

Our range of 24 Watt Interchangeable wall plug power supplies provide 24 Watts of continuous power with the flexibility of worldwide usage as they are supplied with UK, Euro, USA & Auz AC Heads, all Efficiency Level VI and carry worldwide safety approvals.