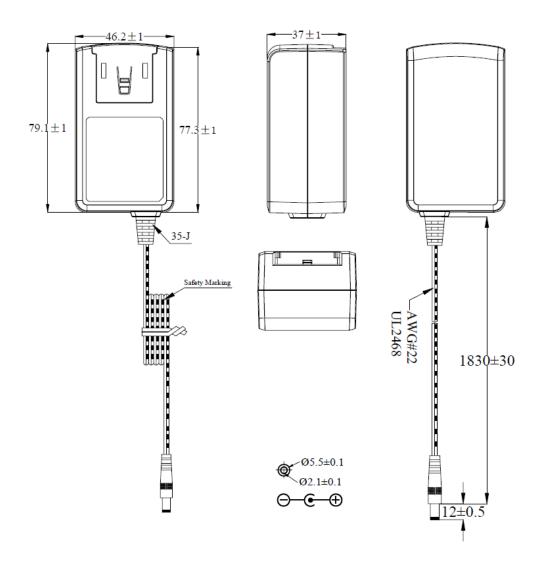

| Specification            |                                                                                                                                                                                                                                                                                     |
|--------------------------|-------------------------------------------------------------------------------------------------------------------------------------------------------------------------------------------------------------------------------------------------------------------------------------|
| Part Code                | T5788ST                                                                                                                                                                                                                                                                             |
| Input Voltage Range      | 90-264 Vac                                                                                                                                                                                                                                                                          |
| Input Frequency Range    | 47-63Hz                                                                                                                                                                                                                                                                             |
| Input Current Rated      | 0.8A Max                                                                                                                                                                                                                                                                            |
| Input AC Heads           | UK, Euro, USA & Auz                                                                                                                                                                                                                                                                 |
| Output Voltage Rating    | +24V                                                                                                                                                                                                                                                                                |
| Output Current Range     | 1.0A                                                                                                                                                                                                                                                                                |
| Output Min Current       | 0.0A                                                                                                                                                                                                                                                                                |
| Output Connection Type   | 2.1x5.5x12mm centre positive – Straight                                                                                                                                                                                                                                             |
| Total Output Regulation  | ±5%                                                                                                                                                                                                                                                                                 |
| Line and Load Regulation | ±2%                                                                                                                                                                                                                                                                                 |
| Ripple & Noise           | 200mVp-p                                                                                                                                                                                                                                                                            |
| Efficiency               | 86.2%Min                                                                                                                                                                                                                                                                            |
| Over Voltage Protection  | Removal of an output overload shall provide automatic recovery for the output voltage.                                                                                                                                                                                              |
| Over Load Protection     | Removal of an output overload shall provide automatic recovery for the output voltage.                                                                                                                                                                                              |
| Operating Temperature    | 0°C to +40°C                                                                                                                                                                                                                                                                        |
| Storage Temperature      | -20°C to +70°C                                                                                                                                                                                                                                                                      |
| Operating Humidity       | 10% to 95%                                                                                                                                                                                                                                                                          |
| Storage Humidity         | 10% to 95%                                                                                                                                                                                                                                                                          |
| Hi-Pot                   | 3000VAC 4mA 1min                                                                                                                                                                                                                                                                    |
| Safety Standard          | CE, FCC, C-Tick, UL, TUV, TUV GS,                                                                                                                                                                                                                                                   |
| EMI Standard             | FCC PART 15 Class B AS/NZS CISPR 22:2009 Class B EN55022:2010/AC:2011 EN61000-3-2:2006/A2:2009 EN61000-3-3:2008 EN55024:2010/AC:2011 IEC61000-4-2:2008 IEC61000-4-3:2006/A1:2007/A2:2010 IEC61000-4-4:2012 IEC61000-4-5:2005 IEC61000-4-6:2008 IEC61000-4-8:2009 IEC61000-4-11:2004 |
| MTBF                     | 50K Hours                                                                                                                                                                                                                                                                           |
| Size mm max.             | 79.1(L) x 46.2(W) x 37.1(H)                                                                                                                                                                                                                                                         |
| Weight                   | 250 g                                                                                                                                                                                                                                                                               |

## **Diagrams**