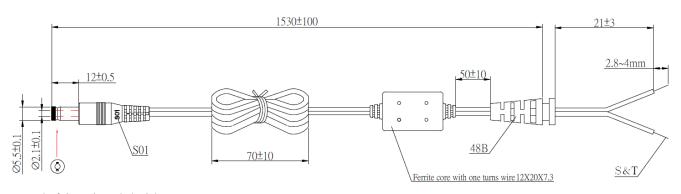

| Specification            |                                               |
|--------------------------|-----------------------------------------------|
| Part Code                | T5881ST                                       |
| Input Voltage Range      | 90-264 Vac                                    |
| Input Frequency Range    | 47-63Hz                                       |
| Input Current Rated      | 600mA Max                                     |
| Input AC Heads           | UK, Euro, USA                                 |
| Output Voltage Rating    | +15V                                          |
| Output Current Range     | 1.2A                                          |
| Output Min Current       | 0.0A                                          |
| Output Connection Type   | 2.1x5.5x12mm centre positive – Straight angle |
| Total Output Regulation  | +/- 5%                                        |
| Line and Load Regulation | +/- 2%                                        |
| Ripple & Noise           | 200mVp-p                                      |
| Efficiency               | 85% Min                                       |
| Over Voltage Protection  | Output shut down and auto restart             |
| Over Load Protection     | Output shut down and auto restart             |
| Operating Temperature    | 0°C to +40°C                                  |
| Storage Temperature      | -10°C to +70°C                                |
| Operating Humidity       | 20% to 80%                                    |
| Storage Humidity         | 10% to 90%                                    |
| Hi-Pot                   | 3000VAC 10mA 1min                             |
| Leakage Current          | <0.25mA max                                   |
| Safety Standard          | UL/CUL, EN, GS, CE, RCM, (UKCA pending)       |
| EMI Standard             | FCC class B, CE, VCCI—II                      |
| MTBF                     | 50K Hours                                     |
| Size mm max.             | 74(L) x 43.5(W) x 35.3(H) mm                  |
| Weight                   | 200 g                                         |

### **Diagrams**

tuning fork cannelure entire insulation type