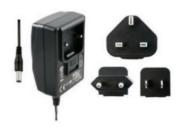

#### **Description:**

Our range of 18 Watt Interchangeable wall plug power supplies provide 18 Watts of continuous power with the flexibility of worldwide usage as they are supplied with UK, Euro, USA AC Heads, all Efficiency Level VI and carry worldwide safety approvals.

#### **Features:**

- Interchangeable AC Heads
- 1 Year Warranty
- Level VI Efficiency
- Worldwide Approvals
- Safety approved to: UL62368-1, EN62368-1, UKCA62368-1 (Pending)