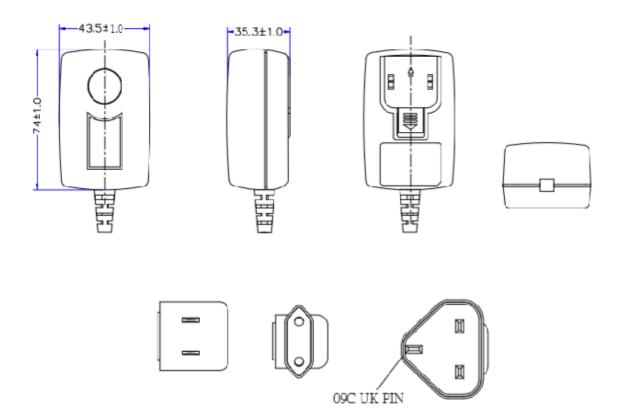

| Specification            |                                               |
|--------------------------|-----------------------------------------------|
| Part Code                | T5881ST                                       |
| Input Voltage Range      | 90-264 Vac                                    |
| Input Frequency Range    | 47-63Hz                                       |
| Input Current Rated      | 600mA Max                                     |
| Input AC Heads           | UK, Euro, USA                                 |
| Output Voltage Rating    | +15V                                          |
| Output Current Range     | 1.2A                                          |
| Output Min Current       | 0.0A                                          |
| Output Connection Type   | 2.1x5.5x12mm centre positive – Straight angle |
| Total Output Regulation  | +/- 5%                                        |
| Line and Load Regulation | +/- 2%                                        |
| Ripple & Noise           | 200mVp-p                                      |
| Efficiency               | 85% Min                                       |
| Over Voltage Protection  | Output shut down and auto restart             |
| Over Load Protection     | Output shut down and auto restart             |
| Operating Temperature    | 0°C to +40°C                                  |
| Storage Temperature      | -10°C to +70°C                                |
| Operating Humidity       | 20% to 80%                                    |
| Storage Humidity         | 10% to 90%                                    |
| Hi-Pot                   | 3000VAC 10mA 1min                             |
| Leakage Current          | <0.25mA max                                   |
| Safety Standard          | UL/CUL, EN, GS, CE, RCM, (UKCA pending)       |
| EMI Standard             | FCC class B, CE, VCCI—II                      |
| MTBF                     | 50K Hours                                     |
| Size mm max.             | 74(L) x 43.5(W) x 35.3(H) mm                  |
| Weight                   | 200 g                                         |

### **Diagrams**

tuning fork cannelure entire insulation type