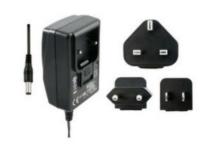

### **Description:**

Our range of 18 Watt Interchangeable wall plug power supplies provide 18 Watts of continuous power with the flexibility of worldwide usage as they are supplied with UK, Euro & USA AC Heads, all Efficiency Level VI and carry worldwide safety approvals.