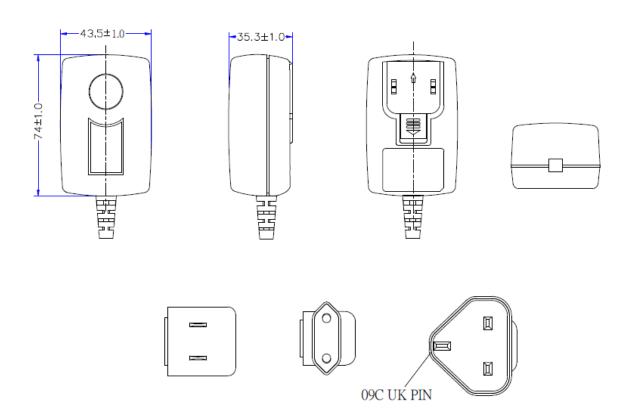

| Specification            |                                         |
|--------------------------|-----------------------------------------|
| Part Code                | T5882ST                                 |
| Input Voltage Range      | 90-264 Vac                              |
| Input Frequency Range    | 47-63Hz                                 |
| Input Current Rated      | 600mA Max                               |
| Input AC Heads           | UK, Euro & USA                          |
| Output Voltage Rating    | +18V                                    |
| Output Current Range     | 1.0A                                    |
| Output Min Current       | 0.0A                                    |
| Output Connection Type   | 2.1x5.5x12mm centre positive – Straight |
| Total Output Regulation  | +/-5%                                   |
| Line and Load Regulation | +/-2%                                   |
| Ripple & Noise           | 200mVp-p                                |
| Efficiency               | 85%Min                                  |
| Over Voltage Protection  | Output shut down and auto restart       |
| Over Load Protection     | Output shut down and auto restart       |
| Operating Temperature    | 0°C to +40°C                            |
| Storage Temperature      | -10°C to +70°C                          |
| Operating Humidity       | 20% to 80%                              |
| Storage Humidity         | 10% to 90%                              |
| Hi-Pot                   | 3000VAC 10mA 1min                       |
| Leakage Current          | <0.25mA max                             |
| Safety Standard          | UL/CUL, EN, GS, CE, RCM, (UKCA pending) |
| EMI Standard             | FCC class B , CE ,VCCI – II             |
| MTBF                     | 50K Hours                               |
| Size mm max.             | 74(L) x 43.5(W) x 35.3(H) mm            |
| Weight                   | 200 g                                   |

### **Diagrams**

tuning fork cannelure entire insulation type