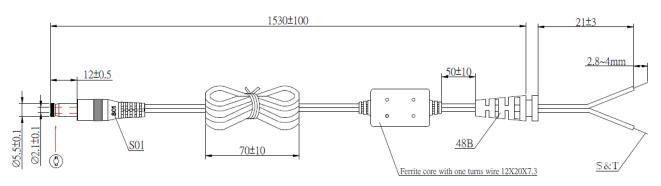

| Specification            |                                         |
|--------------------------|-----------------------------------------|
| Part Code                | T5882ST                                 |
| Input Voltage Range      | 90-264 Vac                              |
| Input Frequency Range    | 47-63Hz                                 |
| Input Current Rated      | 600mA Max                               |
| Input AC Heads           | UK, Euro & USA                          |
| Output Voltage Rating    | +18V                                    |
| Output Current Range     | 1.0A                                    |
| Output Min Current       | 0.0A                                    |
| Output Connection Type   | 2.1x5.5x12mm centre positive – Straight |
| Total Output Regulation  | +/-5%                                   |
| Line and Load Regulation | +/-2%                                   |
| Ripple & Noise           | 200mVp-p                                |
| Efficiency               | 85%Min                                  |
| Over Voltage Protection  | Output shut down and auto restart       |
| Over Load Protection     | Output shut down and auto restart       |
| Operating Temperature    | 0°C to +40°C                            |
| Storage Temperature      | -10°C to +70°C                          |
| Operating Humidity       | 20% to 80%                              |
| Storage Humidity         | 10% to 90%                              |
| Hi-Pot                   | 3000VAC 10mA 1min                       |
| Leakage Current          | <0.25mA max                             |
| Safety Standard          | UL/CUL, EN, GS, CE, RCM, (UKCA pending) |
| EMI Standard             | FCC class B , CE ,VCCI – II             |
| MTBF                     | 50K Hours                               |
| Size mm max.             | 74(L) x 43.5(W) x 35.3(H) mm            |
| Weight                   | 200 g                                   |

### **Diagrams**

tuning fork cannelure entire insulation type