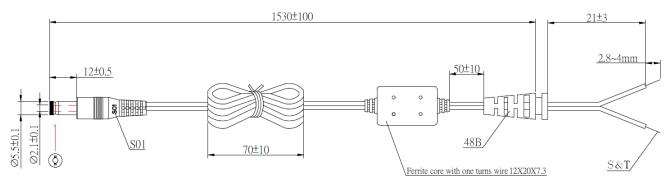

|
| Operating Humidity       | 20% to 80%                              |
| Storage Humidity         | 10% to 90%                              |
| Hi-Pot                   | 3000Vac 10mA 1min                       |
| Leakage Current          | <0.25mA max                             |
| Safety Standard          | UL/CUL, EN, GS, CE, RCM, (UKCA pending) |
| EMI Standard             | FCC class B , CE ,VCCI – II             |
| MTBF                     | 50k hours                               |
| Size mm max.             | 74(L) x 43.5(W) x 35.3(H) mm            |
| Weight                   | 200 g                                   |

### **STONTRONICS**

# INTERCHANGEABLE WALL PLUG POWER SUPPLY 24VDC 18WATT



STONTRONICS: T5883ST

### **Diagrams**

















tuning fork cannelure entire insulation type