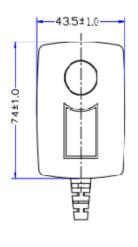

| Specification            |                                         |
|--------------------------|-----------------------------------------|
| Part Code                | T5883ST                                 |
| Input Voltage Range      | 90-264 Vac                              |
| Input Frequency Range    | 47-63Hz                                 |
| Input Current Rated      | 600mA Max                               |
| Input AC Heads           | UK, Euro & USA                          |
| Output Voltage Rating    | +24V                                    |
| Output Current Range     | 0.75A                                   |
| Output Min Current       | 0.0A                                    |
| Output Connection Type   | 2.1x5.5x12mm centre positive – Straight |
| Total Output Regulation  | +/-5                                    |
| Line and Load Regulation | +/-2                                    |
| Ripple & Noise           | 240mVp-p                                |
| Efficiency               | 85%Min                                  |
| Over Voltage Protection  | Output shut down and auto restart       |
| Over Load Protection     | Output shut down and auto restart       |
| Operating Temperature    | 0°C to +40°C                            |
| Storage Temperature      | -10°C to +70°C                          |
| Operating Humidity       | 20% to 80%                              |
| Storage Humidity         | 10% to 90%                              |
| Hi-Pot                   | 3000Vac 10mA 1min                       |
| Leakage Current          | <0.25mA max                             |
| Safety Standard          | UL/CUL, EN, GS, CE, RCM, (UKCA pending) |
| EMI Standard             | FCC class B , CE ,VCCI – II             |
| MTBF                     | 50k hours                               |
| Size mm max.             | 74(L) x 43.5(W) x 35.3(H) mm            |
| Weight                   | 200 g                                   |

### **Diagrams**

tuning fork cannelure entire insulation type