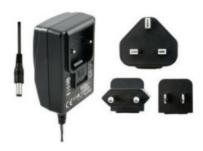

#### **Description:**

Our range of 18 Watt Interchangeable wall plug power supplies provide 18 Watts of continuous power with the flexibility of worldwide usage as they are supplied with UK, Euro & USA AC Heads, all Efficiency Level VI and carry worldwide safety approvals.