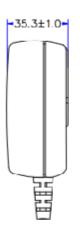

| Specification            |                                         |
|--------------------------|-----------------------------------------|
| Part Code                | T5883ST                                 |
| Input Voltage Range      | 90-264 Vac                              |
| Input Frequency Range    | 47-63Hz                                 |
| Input Current Rated      | 600mA Max                               |
| Input AC Heads           | UK, Euro & USA                          |
| Output Voltage Rating    | +24V                                    |
| Output Current Range     | 0.75A                                   |
| Output Min Current       | 0.0A                                    |
| Output Connection Type   | 2.1x5.5x12mm centre positive – Straight |
| Total Output Regulation  | +/-5                                    |
| Line and Load Regulation | +/-2                                    |
| Ripple & Noise           | 240mVp-p                                |
| Efficiency               | 85%Min                                  |
| Over Voltage Protection  | Output shut down and auto restart       |
| Over Load Protection     | Output shut down and auto restart       |
| Operating Temperature    | 0°C to +40°C                            |
| Storage Temperature      | -10°C to +70°C                          |
| Operating Humidity       | 20% to 80%                              |
| Storage Humidity         | 10% to 90%                              |
| Hi-Pot                   | 3000Vac 10mA 1min                       |
| Leakage Current          | <0.25mA max                             |
| Safety Standard          | UL/CUL, EN, GS, CE, RCM, (UKCA pending) |
| EMI Standard             | FCC class B , CE ,VCCI – II             |
| MTBF                     | 50k hours                               |
| Size mm max.             | 74(L) x 43.5(W) x 35.3(H) mm            |
| Weight                   | 200 g                                   |

### **Diagrams**

tuning fork cannelure entire insulation type