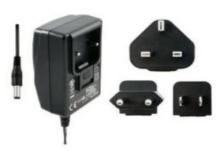

### Description:

Our range of 6 Watt Interchangeable wall plug power supplies provide 6 Watts of continuous power with the flexibility of worldwide usage as they are supplied with UK, Euro & USA AC Heads , all Efficiency Level VI and carry worldwide safety approvals.

| Specification            |                                             |
|--------------------------|---------------------------------------------|
| Part Code                | T5887ST                                     |
| Input Voltage Range      | 90-264 Vac                                  |
| Input Frequency Range    | 47-63Hz                                     |
| Input Current Rated      | 300mA Max                                   |
| Input AC Heads           | UK, Euro & USA                              |
| Output Voltage Rating    | +15V                                        |
| Output Current Range     | 0.4A                                        |
| Output Min Current       | 0.0A                                        |
| Output Connection Type   | 2.1x5.5x12mm centre positive – Straight     |
| Total Output Regulation  | +/-5                                        |
| Line and Load Regulation | +/-2                                        |
| Ripple & Noise           | <200mVp-p                                   |
| Efficiency               | 78.8% Min                                   |
| Over Voltage Protection  | Output shut down and auto restart           |
| Over Load Protection     | Output shut down and auto restart           |
| Operating Temperature    | 0°C to +40°C                                |
| Storage Temperature      | -10°C to +70°C                              |
| Operating Humidity       | 20% to 80%                                  |
| Storage Humidity         | 10% to 90%                                  |
| Hi-Pot                   | 3000VAC 10mA 1min                           |
| Leakage Current          | <0.25mA max                                 |
| Safety Standard          | UL/CUL, EN, CE, CB, GS, RCM, (UKCA pending) |
| EMI Standard             | EN55022 C-TICK - AS/NZS CISPER22            |
| MTBF                     | 50k hours                                   |
| Size mm max.             | 64(L) x 40.5(W) x 30(H) mm                  |
| Weight                   | 108 g                                       |