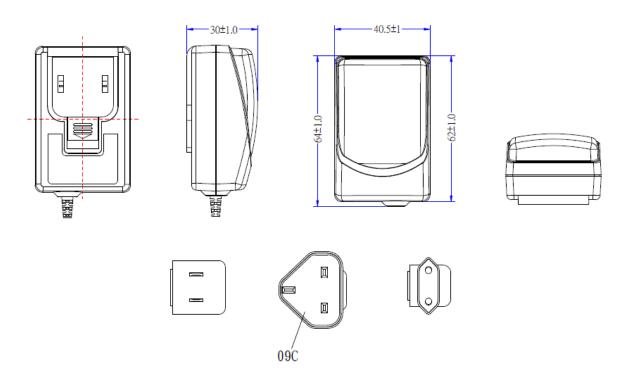

| Specification            |                                             |
|--------------------------|---------------------------------------------|
| Part Code                | T5887ST                                     |
| Input Voltage Range      | 90-264 Vac                                  |
| Input Frequency Range    | 47-63Hz                                     |
| Input Current Rated      | 300mA Max                                   |
| Input AC Heads           | UK, Euro & USA                              |
| Output Voltage Rating    | +15V                                        |
| Output Current Range     | 0.4A                                        |
| Output Min Current       | 0.0A                                        |
| Output Connection Type   | 2.1x5.5x12mm centre positive – Straight     |
| Total Output Regulation  | +/-5                                        |
| Line and Load Regulation | +/-2                                        |
| Ripple & Noise           | <200mVp-p                                   |
| Efficiency               | 78.8% Min                                   |
| Over Voltage Protection  | Output shut down and auto restart           |
| Over Load Protection     | Output shut down and auto restart           |
| Operating Temperature    | 0°C to +40°C                                |
| Storage Temperature      | -10°C to +70°C                              |
| Operating Humidity       | 20% to 80%                                  |
| Storage Humidity         | 10% to 90%                                  |
| Hi-Pot                   | 3000VAC 10mA 1min                           |
| Leakage Current          | <0.25mA max                                 |
| Safety Standard          | UL/CUL, EN, CE, CB, GS, RCM, (UKCA pending) |
| EMI Standard             | EN55022 C-TICK - AS/NZS CISPER22            |
| MTBF                     | 50k hours                                   |
| Size mm max.             | 64(L) x 40.5(W) x 30(H) mm                  |
| Weight                   | 108 g                                       |

## **Diagrams**

Tuning fork cannelure entire insulation type