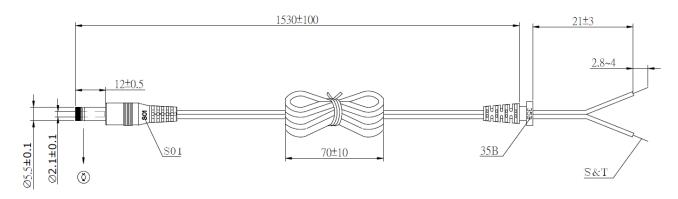

| Specification            |                                             |
|--------------------------|---------------------------------------------|
| Part Code                | T5887ST                                     |
| Input Voltage Range      | 90-264 Vac                                  |
| Input Frequency Range    | 47-63Hz                                     |
| Input Current Rated      | 300mA Max                                   |
| Input AC Heads           | UK, Euro & USA                              |
| Output Voltage Rating    | +15V                                        |
| Output Current Range     | 0.4A                                        |
| Output Min Current       | 0.0A                                        |
| Output Connection Type   | 2.1x5.5x12mm centre positive – Straight     |
| Total Output Regulation  | +/-5                                        |
| Line and Load Regulation | +/-2                                        |
| Ripple & Noise           | <200mVp-p                                   |
| Efficiency               | 78.8% Min                                   |
| Over Voltage Protection  | Output shut down and auto restart           |
| Over Load Protection     | Output shut down and auto restart           |
| Operating Temperature    | 0°C to +40°C                                |
| Storage Temperature      | -10°C to +70°C                              |
| Operating Humidity       | 20% to 80%                                  |
| Storage Humidity         | 10% to 90%                                  |
| Hi-Pot                   | 3000VAC 10mA 1min                           |
| Leakage Current          | <0.25mA max                                 |
| Safety Standard          | UL/CUL, EN, CE, CB, GS, RCM, (UKCA pending) |
| EMI Standard             | EN55022 C-TICK - AS/NZS CISPER22            |
| MTBF                     | 50k hours                                   |
| Size mm max.             | 64(L) x 40.5(W) x 30(H) mm                  |
| Weight                   | 108 g                                       |

## **Diagrams**

Tuning fork cannelure entire insulation type