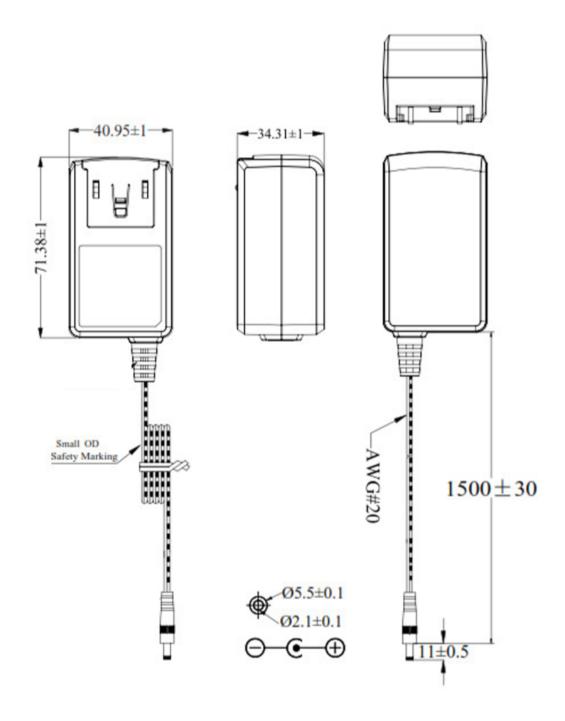

| Specification            |                                               |
|--------------------------|-----------------------------------------------|
| Part Code                | T6329ST                                       |
| Input Voltage Range      | 90-264 Vac                                    |
| Input Frequency Range    | 47-63Hz                                       |
| Input Current Rated      | 0.4A Max                                      |
| Input AC Heads           | UK, Euro, USA & Auz                           |
| Output Voltage Rating    | +6V                                           |
| Output Current Range     | 2A                                            |
| Output Min Current       | 0A                                            |
| Output Connection Type   | 2.1x5.5x12mm centre positive – Straight angle |
| Total Output Regulation  | +/- 5%                                        |
| Line and Load Regulation | +/- 2%                                        |
| Ripple & Noise           | 200mVp-p                                      |
| Efficiency               | ≥82.96%                                       |
| Over Voltage Protection  | Auto Recovery                                 |
| Over Load Protection     | Auto Recovery                                 |
| Operating Temperature    | 0 to 40°C                                     |
| Storage Temperature      | -20 to +70°C                                  |
| Operating Humidity       | 20 to 85%                                     |
| Storage Humidity         | 10 to 95%                                     |
| Hi-Pot                   | 3000Vrms, 4 mA , 1 minute for type test       |
| Leakage Current          | 0.25mA max                                    |
| Safety Standard          | CE, C-Tick, UL, TUV, GS                       |
| EMI Standard             | CE                                            |
| MTBF                     | 50K Hours                                     |
| Size mm max.             | 71.38(L) x 40.95(W) x 34.31(H)                |
| Weight                   | 68 g                                          |

## **Diagrams**