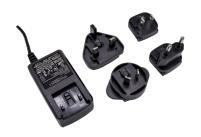

#### **Description:**

Our range of 12 Watt Interchangeable wall plug power supplies provide 12 Watts of continuous power with the flexibility of worldwide usage as they are supplied with UK, Euro, USA & Auz AC Heads, all Efficiency Level VI and carry worldwide safety approvals.