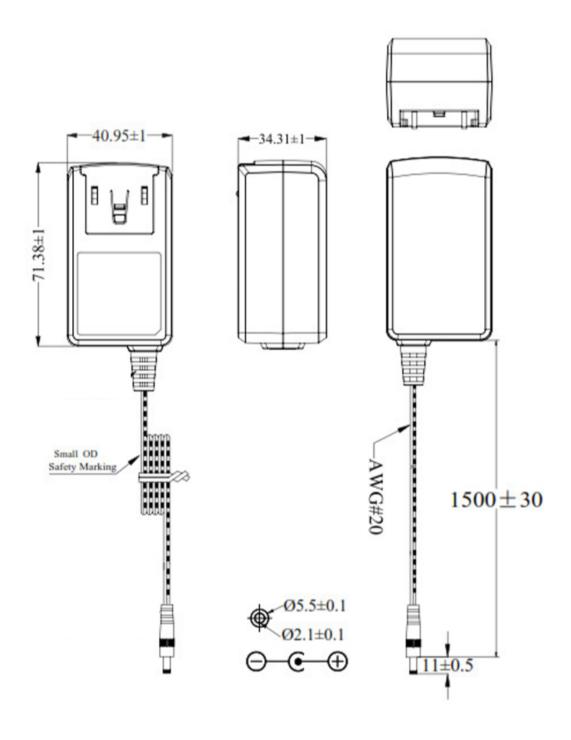

### **Diagrams**

| Specification            |                                               |
|--------------------------|-----------------------------------------------|
| Part Code                | T6331ST                                       |
| Input Voltage Range      | 90-264 Vac                                    |
| Input Frequency Range    | 47-63Hz                                       |
| Input Current Rated      | 0.1A Max                                      |
| Input AC Heads           | UK, Euro, USA & Auz                           |
| Output Voltage Rating    | +12V                                          |
| Output Current Range     | 1A                                            |
| Output Min Current       | 0A                                            |
| Output Connection Type   | 2.1x5.5x12mm centre positive – Straight angle |
| Total Output Regulation  | +/- 5%                                        |
| Line and Load Regulation | +/- 5%                                        |
| Ripple & Noise           | 200mVp-p                                      |
| Efficiency               | 83%Min                                        |
| Over Voltage Protection  | Auto Recovery                                 |
| Over Load Protection     | Auto Recovery                                 |
| Operating Temperature    | 0°C to +40°C                                  |
| Storage Temperature      | -20°C to +70°C                                |
| Operating Humidity       | 20% to 85%                                    |
| Storage Humidity         | 10% to 95%                                    |
| Hi-Pot                   | 3000Vrms, 4 mA , 1 minute for type test       |
| Leakage Current          | 0.25mA max                                    |
| Safety Standard          | CE, C-Tick, UL, TUV, GS                       |
| EMI Standard             | Meets CE                                      |
| MTBF                     | 50K Hours                                     |
| Size mm max.             | 71.38(L) x 40.95(W) x 34.31(H)                |
| Weight                   | 68 g                                          |