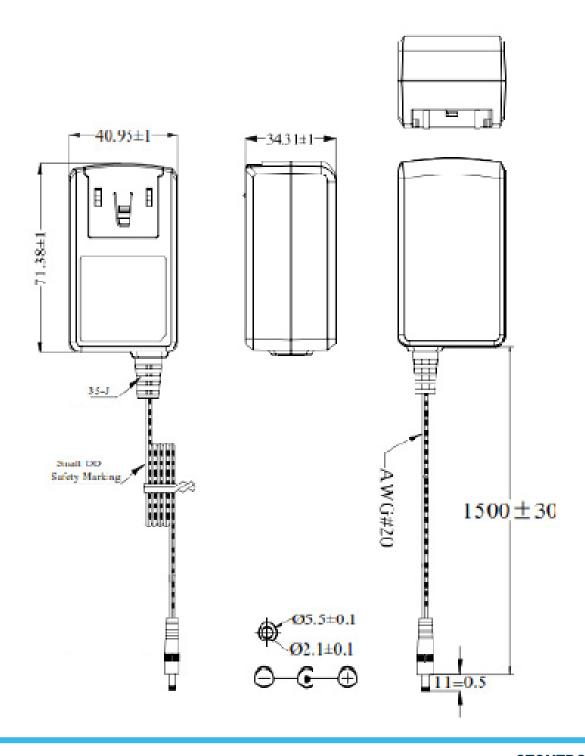

| Specification            |                                               |
|--------------------------|-----------------------------------------------|
| Part Code                | T6332ST                                       |
| Input Voltage Range      | 90-264 Vac                                    |
| Input Frequency Range    | 47-63Hz                                       |
| Input Current Rated      | 0.1A Max                                      |
| Input AC Heads           | UK, Euro, USA & Auz                           |
| Output Voltage Rating    | +15V                                          |
| Output Current Range     | 1A                                            |
| Output Min Current       | 0A                                            |
| Output Connection Type   | 2.1x5.5x12mm centre positive – Straight angle |
| Total Output Regulation  | +/- 5%                                        |
| Line and Load Regulation | +/- 5%                                        |
| Ripple & Noise           | 200mVp-p                                      |
| Efficiency               | 83%Min                                        |
| Over Voltage Protection  | Auto Recovery                                 |
| Over Load Protection     | Auto Recovery                                 |
| Operating Temperature    | 0°C to +40°C                                  |
| Storage Temperature      | -20°C to +70°C                                |
| Operating Humidity       | 20% to 85%                                    |
| Storage Humidity         | 10% to 95%                                    |
| Hi-Pot                   | 3000Vrms, 4 mA , 1 minute                     |
| Leakage Current          | 0.25mA max                                    |
| Safety Standard          | CE, C-Tick, UL, TUV, GS                       |
| EMI Standard             | Meets CE                                      |
| MTBF                     | 50K Hours                                     |
| Size mm max.             | 71.38(L) x 40.95(W) x 34.31(H)                |
| Weight                   | 68 g                                          |

## **Diagrams**