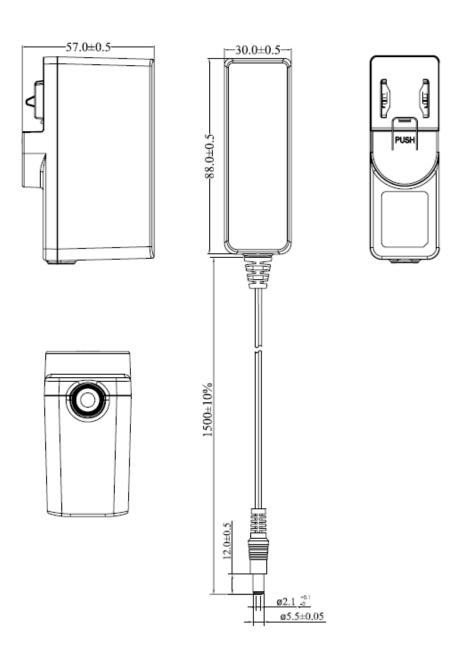

| Specification            |                                                                                                      |
|--------------------------|------------------------------------------------------------------------------------------------------|
| Part Code                | T6393ST                                                                                              |
| Input Voltage Range      | 90-264 Vac                                                                                           |
| Input Frequency Range    | 47-63Hz                                                                                              |
| Input Current Rated      | 0.5A Max                                                                                             |
| Input AC Heads           | UK, Euro, USA & Auz                                                                                  |
| Output Voltage Rating    | +24V                                                                                                 |
| Output Current Range     | 0.75A                                                                                                |
| Output Min Current       | 0A                                                                                                   |
| Output Connection Type   | 2.1x5.5x12mm centre positive – Straight                                                              |
| Total Output Regulation  | +/- 5%                                                                                               |
| Line and Load Regulation | +/- 5%                                                                                               |
| Ripple & Noise           | 200mVp-p                                                                                             |
| Efficiency               | 85.45% Min.                                                                                          |
| Over Voltage Protection  | 24.0VDC Maximum                                                                                      |
| Over Load Protection     | The power supply shall be normal operated automatically when the over current protection is removed. |
| Operating Temperature    | 0°C to +40°C                                                                                         |
| Storage Temperature      | -20°C to +60°C                                                                                       |
| Operating Humidity       | 10% to 90%                                                                                           |
| Storage Humidity         | 5% to 95%                                                                                            |
| Hi-Pot                   | 5656VAC 10mA 1min                                                                                    |
| Leakage Current          | 0.1mA max                                                                                            |
| Safety Standard          | CB, UL, TUV, RCM                                                                                     |
| EMI Standard             | Meets CE(EN55022)                                                                                    |
| MTBF                     | 50K Hours                                                                                            |
| Size mm max.             | 88(L) x 30(W) x 57(H)                                                                                |
| Weight                   | 170 g                                                                                                |

## **Diagrams**