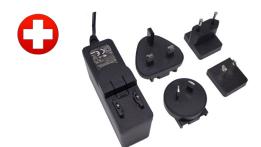

### **Description:**

Our range of 18 Watt Medical Interchangeable wall plug power supplies provide 18 Watts of continuous power with the flexibility of worldwide usage as they are supplied with UK, Euro, USA & Auz AC Heads, all Efficiency Level VI and carry worldwide safety approvals.

| Specification            |                                                                                                      |
|--------------------------|------------------------------------------------------------------------------------------------------|
| Part Code                | T6393ST                                                                                              |
| Input Voltage Range      | 90-264 Vac                                                                                           |
| Input Frequency Range    | 47-63Hz                                                                                              |
| Input Current Rated      | 0.5A Max                                                                                             |
| Input AC Heads           | UK, Euro, USA & Auz                                                                                  |
| Output Voltage Rating    | +24V                                                                                                 |
| Output Current Range     | 0.75A                                                                                                |
| Output Min Current       | 0A                                                                                                   |
| Output Connection Type   | 2.1x5.5x12mm centre positive – Straight                                                              |
| Total Output Regulation  | +/- 5%                                                                                               |
| Line and Load Regulation | +/- 5%                                                                                               |
| Ripple & Noise           | 200mVp-p                                                                                             |
| Efficiency               | 85.45% Min.                                                                                          |
| Over Voltage Protection  | 24.0VDC Maximum                                                                                      |
| Over Load Protection     | The power supply shall be normal operated automatically when the over current protection is removed. |
| Operating Temperature    | 0°C to +40°C                                                                                         |
| Storage Temperature      | -20°C to +60°C                                                                                       |
| Operating Humidity       | 10% to 90%                                                                                           |
| Storage Humidity         | 5% to 95%                                                                                            |
| Hi-Pot                   | 5656VAC 10mA 1min                                                                                    |
| Leakage Current          | 0.1mA max                                                                                            |
| Safety Standard          | CB, UL, TUV, RCM                                                                                     |
| EMI Standard             | Meets CE(EN55022)                                                                                    |
| MTBF                     | 50K Hours                                                                                            |
| Size mm max.             | 88(L) x 30(W) x 57(H)                                                                                |
| Weight                   | 170 g                                                                                                |