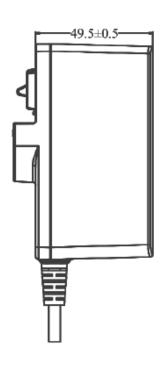

| Specification            |                                                |
|--------------------------|------------------------------------------------|
| Part Code                | T6395ST                                        |
| Input Voltage Range      | 90-264 Vac                                     |
| Input Frequency Range    | 50-63Hz                                        |
| Input Current Rated      | 0.1A Max                                       |
| Input AC Heads           | UK, Euro, USA & Auz                            |
| Output Voltage Rating    | +24V                                           |
| Output Current Range     | 1A                                             |
| Output Min Current       | 0A                                             |
| Output Connection Type   | 2.1x5.5x12 mm centre positive – Straight       |
| Total Output Regulation  | +/- 5%                                         |
| Line and Load Regulation | +/- 5%                                         |
| Ripple & Noise           | 240mVp-p                                       |
| Efficiency               | 87% Min                                        |
| Over Voltage Protection  | Auto Recovery                                  |
| Over Load Protection     | 0.55-0.9 A maximum with auto-recovery function |
| Operating Temperature    | 0°C to +40°C                                   |
| Storage Temperature      | -20°C to +60°C                                 |
| Operating Humidity       | 20% to 85%                                     |
| Storage Humidity         | 5% to 95%                                      |
| Hi-Pot                   | 3000VAC 10mA 1min                              |
| Leakage Current          | 0.25mA max                                     |
| Safety Standard          | CB. UL, TUV, RCM                               |
| EMI Standard             | Meets CE(EN55022)                              |
| MTBF                     | 50K Hours                                      |
| Size mm max.             | 88(L) x 30(W) x 57(H) (Without AC Head)        |
| Weight                   | 170 g                                          |

## **Diagrams**