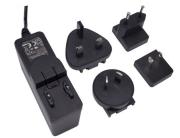

#### **Features:**

- Interchangeable AC Heads
- 1 Year Warranty
- Level VI Efficiency
- Worldwide Approvals

#### **Description:**

Our range of 24 Watt Medical Interchangeable wall plug power supplies provide 24 Watts of continuous power with the flexibility of worldwide usage as they are supplied with UK, Euro, USA & Auz AC Heads, all Efficiency Level VI and carry worldwide safety approvals.