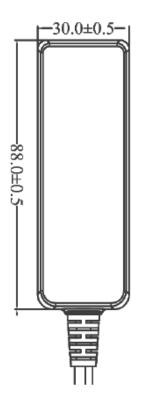

| Specification            |                                                |
|--------------------------|------------------------------------------------|
| Part Code                | T6395ST                                        |
| Input Voltage Range      | 90-264 Vac                                     |
| Input Frequency Range    | 50-63Hz                                        |
| Input Current Rated      | 0.1A Max                                       |
| Input AC Heads           | UK, Euro, USA & Auz                            |
| Output Voltage Rating    | +24V                                           |
| Output Current Range     | 1A                                             |
| Output Min Current       | 0A                                             |
| Output Connection Type   | 2.1x5.5x12 mm centre positive – Straight       |
| Total Output Regulation  | +/- 5%                                         |
| Line and Load Regulation | +/- 5%                                         |
| Ripple & Noise           | 240mVp-p                                       |
| Efficiency               | 87% Min                                        |
| Over Voltage Protection  | Auto Recovery                                  |
| Over Load Protection     | 0.55-0.9 A maximum with auto-recovery function |
| Operating Temperature    | 0°C to +40°C                                   |
| Storage Temperature      | -20°C to +60°C                                 |
| Operating Humidity       | 20% to 85%                                     |
| Storage Humidity         | 5% to 95%                                      |
| Hi-Pot                   | 3000VAC 10mA 1min                              |
| Leakage Current          | 0.25mA max                                     |
| Safety Standard          | CB. UL, TUV, RCM                               |
| EMI Standard             | Meets CE(EN55022)                              |
| MTBF                     | 50K Hours                                      |
| Size mm max.             | 88(L) x 30(W) x 57(H) (Without AC Head)        |
| Weight                   | 170 g                                          |

## **Diagrams**